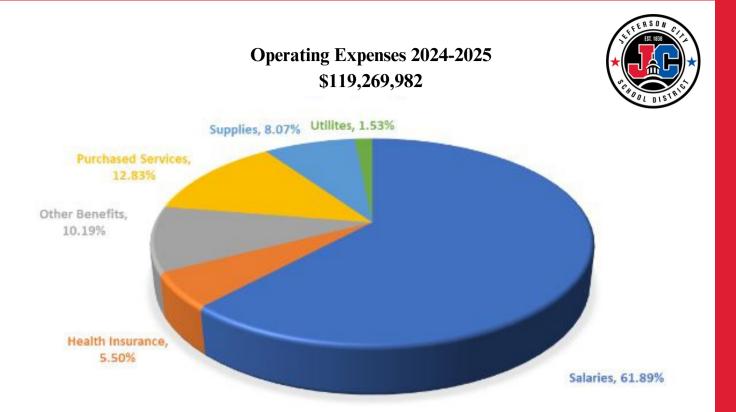

### **EXPENDITURES**

Total expenditures for 2024-2025 are projected at \$169,325,942. The projected expenses for the operating funds for FY 2025 are \$119,269,982. Debt Service and Capital Projects is budgeted at \$50,055,960. As mentioned previously, in April 2023 the voters passed an \$85,000,000 bond issue to construct an Early Childhood Center, renovate both middle schools and Belair Elementary, renovate Southwest Early Childhood Center into the new JCAC, replace technology in the elementary and middle schools, renovate Nichols Career Center, payoff energy COPS, replace equipment and renovate Miller Performing Arts Center. In June 2023, \$55 million of the bonds were issued. Projects relating to those bonds will be completed over the next two years (see Appendix C for a listing of all projects associated with the bond issue).