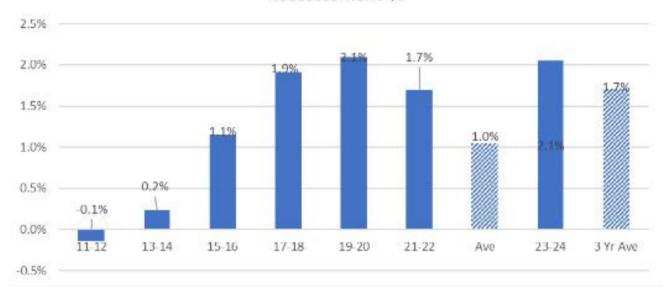

Assessed Valuation/Local Taxes: Changes in assessed valuation due to reassessment, new construction, and changes in personal property must be taken into consideration. Every year, the County Assessor is responsible for adding new construction to the tax rolls and for adjusting the tax rolls for changes in personal property. Since personal property generally represents depreciating assets, the total value of this property will go down unless additional personal property is purchased or new personal property replaces aging assets. Reassessment of existing real property is done in every odd numbered year, so Calendar Year 2024 was not a reassessment year therefore increase in Assessed Valuation would only be due to New Construction. This budget assumes a small increase in AV due to new construction of \$250,000. The graph below shows the AV change in the last seven reassessment years.

Reassessment %

While this is one of the most important figures needed to develop the budget, the county assessor is not required to submit assessed valuation data to the county clerk until July 1st. The county clerk is not required to submit this data to the taxing authorities until July 20th. This timeframe makes it very difficult to write a budget in early June.