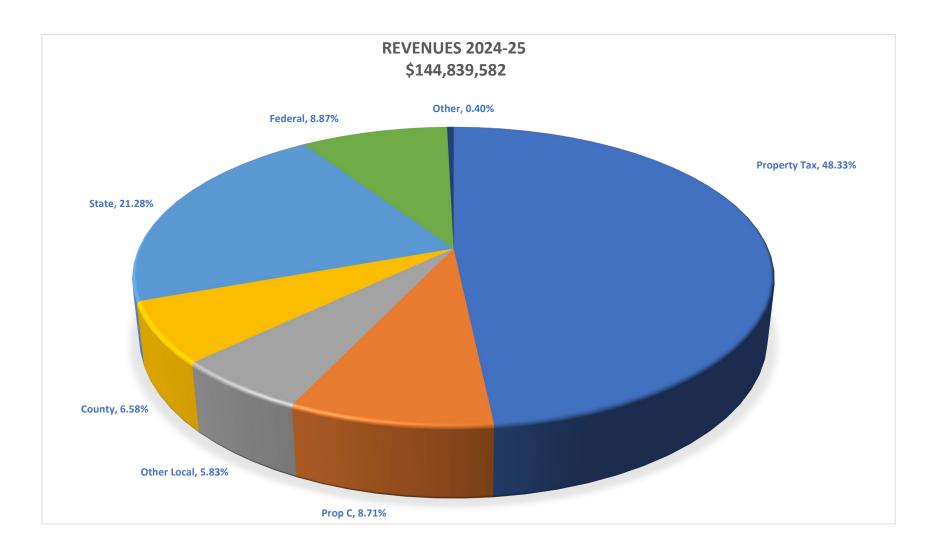

### **REVENUE**

Revenues for the 2024-2025 budget year are estimated at \$144,839,582 but only 85 percent of this revenue comes in the operating funds (Fund 1 and Fund 2). \$16,133,670 comes in the debt service fund (Fund 3) to pay off principal and interest of general obligation debt and \$4,699,978 comes in the capital projects fund (Fund 4) to make facility improvements and purchase equipment. Bond revenue from the voter approved April 2023 Bond issuance was realized in June 2023 and currently shows as part of the Bond fund balance.

Local Property Taxes make up 48.33 percent of the district's FY 2025 operating budget compared to 48.07 percent in FY 2024.

The 1¢ sales tax will account for 8.7 percent of all 2024-2025 operating receipts as compared to 7.9 percent in FY 2024.

<u>State Aid:</u> The district's second largest revenue source is the state of Missouri's basic foundation formula for education.

Approximately 73 percent of the district's state revenue comes from the foundation formula, but an additional \$8.2 million comes from other state sources. The largest of these revenue sources are Early Childhood Special Education (ECSE), State Transportation Aid, Parents as Teachers, and Special Education High Needs. For the first time in over 20 years the state budget called for full funding of the transportation categorical in FY 2023 which resulted in JC Schools receiving an additional \$1,7 million. For FY 2025 full funding of the Transportation categorical remains. Total operating state funds for 2024-2025 will amount to approximately \$28.1 million, 21.3 percent of district operating receipts vs. 20.9 percent in FY 2024.

<u>Federal Funds</u>: The district normally gets the largest percentage of its federal revenues from three sources (IDEA, Title I/IIA, and Food Reimbursement).

Federal COVID relief stimulus have been a significant source of funding for the last several fiscal years. For FY 2020 and FY 2021 the district received over \$10 million in federal stimulus funds. As previously mentioned ARP ESSER III, the largest of the stimulus packages was appropriated by the Missouri General Assembly in March 2022. The district's allocation of ESSER III funds is \$14,776,532. FY 2022 budget for ESSER III was \$6,574,503, FY 2023 is \$4,202,000 and FY 2024 is \$4 million. FY 2024 is the last year for stimulus funds therefore they have been eliminated from the FY 2025 budget. Federal operating receipts declined to 8.8 percent in FY 2025 compared to 12.11 percent in FY 2024.