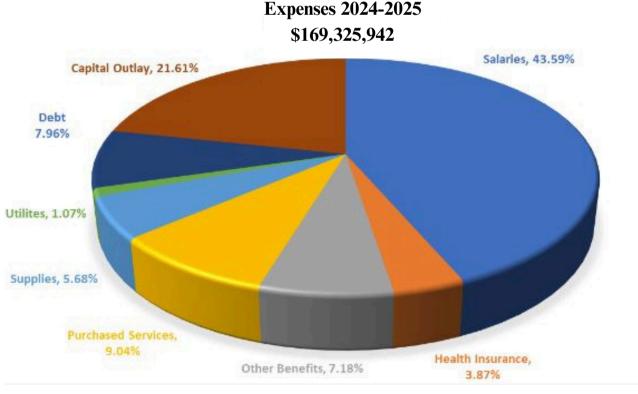

### **EXPENDITURES**

Total expenditures for 2024-2025 are projected at \$169,325,942. The projected expenses for the operating funds for FY 2025 are \$119,269,982. Debt Service and Capital Projects is budgeted at \$50,055,960. As mentioned previously, in April 2023 the voters passed an \$85,000,000 bond issue to construct an Early Childhood Center, renovate both middle schools and Belair Elementary, renovate Southwest Early Childhood Center into the new JCAC, replace technology in the elementary and middle schools, renovate Nichols Career Center, payoff energy COPS, replace equipment and renovate Miller Performing Arts Center. In June 2023, \$55 million of the bonds were issued. Projects relating to those bonds will be completed over the next two years (see Appendix C for a listing of all projects associated with the bond issue).