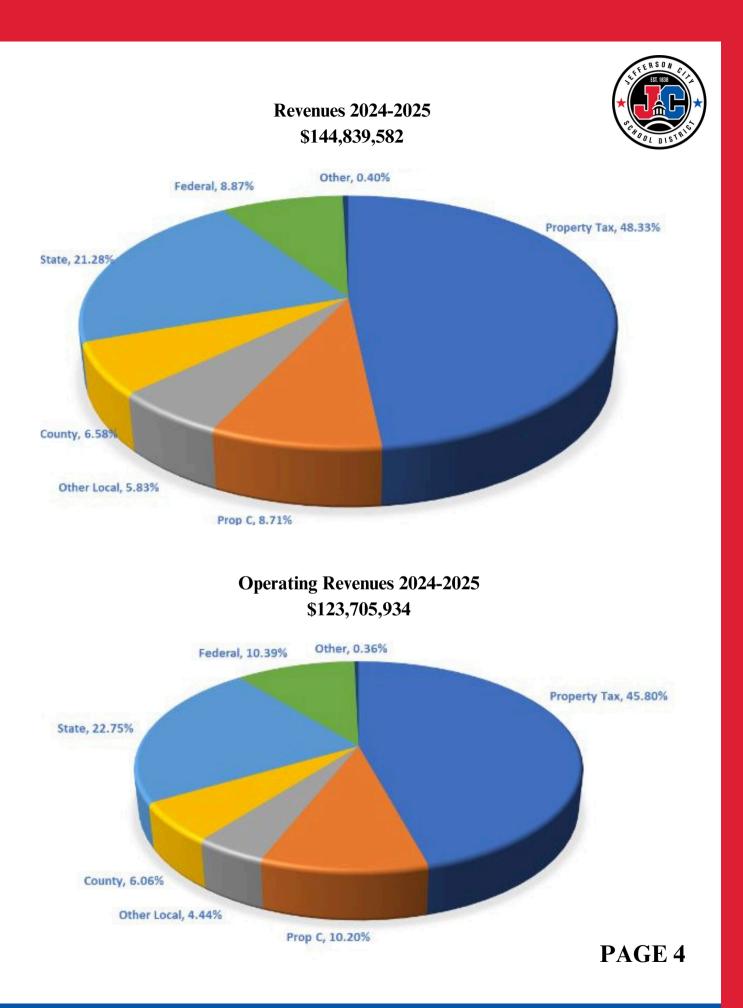

### **REVENUE**

Revenues for the 2024-2025 budget year are estimated at \$144,839,582 but only 85 percent of this revenue comes in the operating funds (Fund 1 and Fund 2). \$16,133,670 comes in the debt service fund (Fund 3) to pay off principal and interest of general obligation debt and \$4,699,978 comes in the capital projects fund (Fund 4) to make facility improvements and purchase equipment. Bond revenue from the voter approved April 2023 Bond issuance was realized in June 2023 and currently shows as part of the Bond fund balance.

Local Property Taxes make up 48.33 percent of the district's FY 2025 operating budget compared to 48.07 percent in FY 2024.

The 1¢ sales tax will account for 8.7 percent of all 2024-2025 operating receipts as compared to 7.9 percent in FY 2024.

<u>State Aid:</u> The district's second largest revenue source is the state of Missouri's basic foundation formula for education.

Approximately 73 percent of the district's state revenue comes from the foundation formula, but an additional \$8.2 million comes from other state sources. The largest of these revenue sources are Early Childhood Special Education (ECSE), State Transportation Aid, Parents as Teachers, and Special Education High Needs. For the first time in over 20 years the state budget called for full funding of the transportation categorical in FY 2023 which resulted in JC Schools receiving an additional \$1,7 million. For FY 2025 full funding of the Transportation categorical remains. Total operating state funds for 2024-2025 will amount to approximately \$28.1 million, 21.3 percent of district operating receipts vs. 20.9 percent in FY 2024.

<u>Federal Funds</u>: The district normally gets the largest percentage of its federal revenues from three sources (IDEA, Title I/IIA, and Food Reimbursement).

Federal COVID relief stimulus have been a significant source of funding for the last several fiscal years. For FY 2020 and FY 2021 the district received over \$10 million in federal stimulus funds. As previously mentioned ARP ESSER III, the largest of the stimulus packages was appropriated by the Missouri General Assembly in March 2022. The district's allocation of ESSER III funds is \$14,776,532. FY 2022 budget for ESSER III was \$6,574,503, FY 2023 is \$4,202,000 and FY 2024 is \$4 million. FY 2024 is the last year for stimulus funds therefore they have been eliminated from the FY 2025 budget. Federal operating receipts declined to 8.8 percent in FY 2025 compared to 12.11 percent in FY 2024.